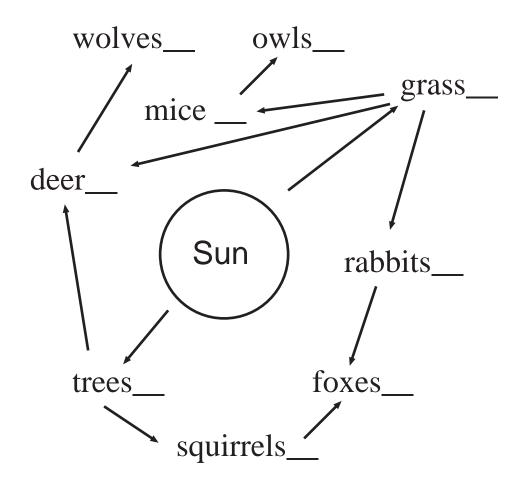

## Wetlands Are Wonderlands and Wolf Island

Question: Can ONE change in a food web affect the entire community?

**Directions**: After reading the story Wolf Island, by Celia Godkin, use the following food web to explain the changes that took place after the wolf population was removed from the island.

1) Place an X on the wolves to symbolize their removal.

2) Write "up" or "down" on the line next to each producer or consumer to show if the population went up or down after the wolves were removed.

## Key

up = population increase down = population decrease X = population gone