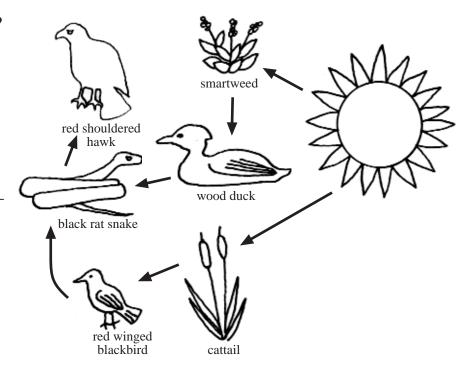

**Directions:** Extended multiple choice. Use the food web below for questions 4-10.

- 4-5) Which of the following pairs are primary consumers?
  - a) red shouldered hawk, wood duck
  - b) red winged blackbird, wood duck
  - c) smartweed, cattail
  - d) black rat snake, red winged blackbird

| <br> | <br> |
|------|------|
|      |      |
|      |      |
| <br> | <br> |
|      |      |
|      |      |
|      |      |

| Name                                                                                    | Date                                                                                                                                                                                                                       |                             |
|-----------------------------------------------------------------------------------------|----------------------------------------------------------------------------------------------------------------------------------------------------------------------------------------------------------------------------|-----------------------------|
| OH10                                                                                    | Wetlands Are Wonderlands! Proficiency Assessment (continued)                                                                                                                                                               | Student                     |
| food web on the pro<br>as a result of this ch<br>a) the smartweed<br>b) the black rat s | hunting season causes all of the wood ducks to be remove<br>evious page. Choose ONE OR MORE choices below th<br>hange.<br>d population may increase<br>snake population may increase<br>dered hawk population may decrease | ved from the at could occur |
| Explain                                                                                 |                                                                                                                                                                                                                            |                             |
|                                                                                         |                                                                                                                                                                                                                            |                             |
| below. Place the fo                                                                     | mes of the living things from the food web into the Pyrar dlowing labels onto the pyramid: tertiary consumers (C3 ecomposers (D), secondary consumers (C2), abiota (soil,                                                  | ), primary                  |
|                                                                                         |                                                                                                                                                                                                                            | 7                           |
|                                                                                         |                                                                                                                                                                                                                            |                             |