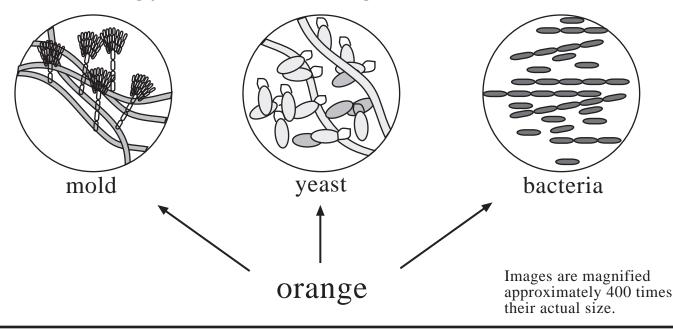

## What are they?

A food chain shows the energy connections between living things. Orange >>> bacteria is a food chain that illustrates bacteria getting energy from an orange. A food web shows multiple food chain connections among living things within an ecosystem. A food web for the oranges in sealed containers is shown below.

## How does it relate to this activity?

The oranges in sealed containers provide the right conditions for microscopic life such as bacteria, mold, and yeast to grow. These living things get their energy from the orange.