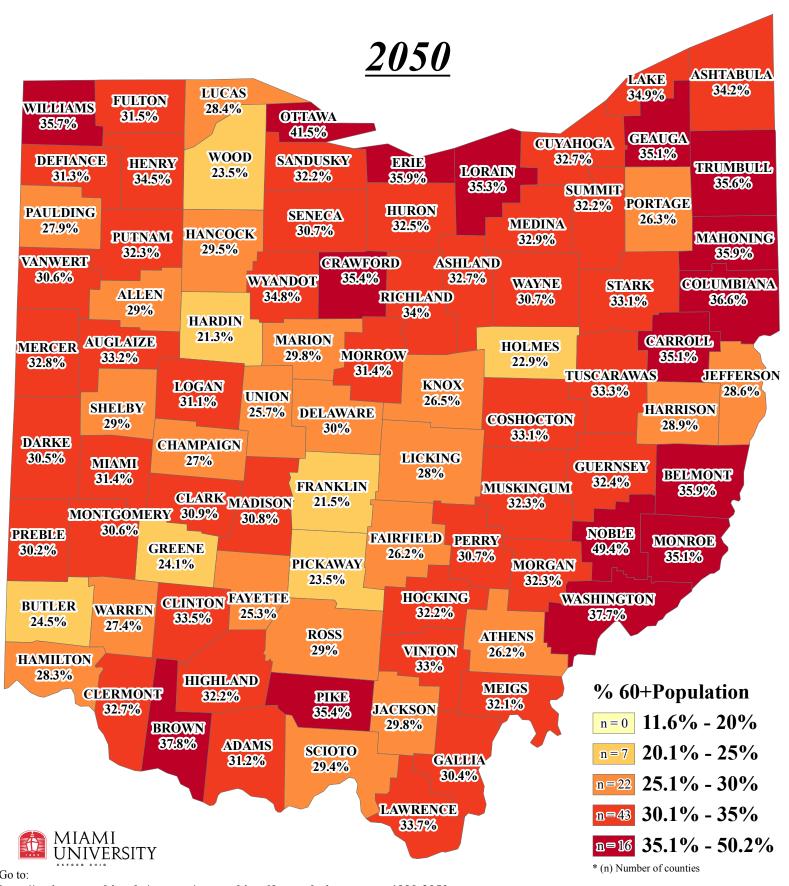

## **Ohio's 60+ Projected Population by County**

http://scripps.muohio.edu/content/maps-ohios-60-population-county-1990-2050 to download individual maps (PDF, J-PEG, TIFF formats available).

Note: % categories are based on the quintile points with adjustments; Color scheme based on Brewer (2000). www.colorbrewer2.org. Citation: Yamashita, T. (2012). Maps of Ohio's 60+ Population by County 1990-2050. Scripps Gerontology Center, Miami University, Oxford, OH. Data Sources: U.S. Census Bureau (2012). U.S. Census 1990, 2000 & 2010 data; Ritchey, P. N., Mehdizadeh, S., & Yamashita, T. (2012). Projections of Ohio's Population. Scripps Gerontology Center, Oxford, OH.