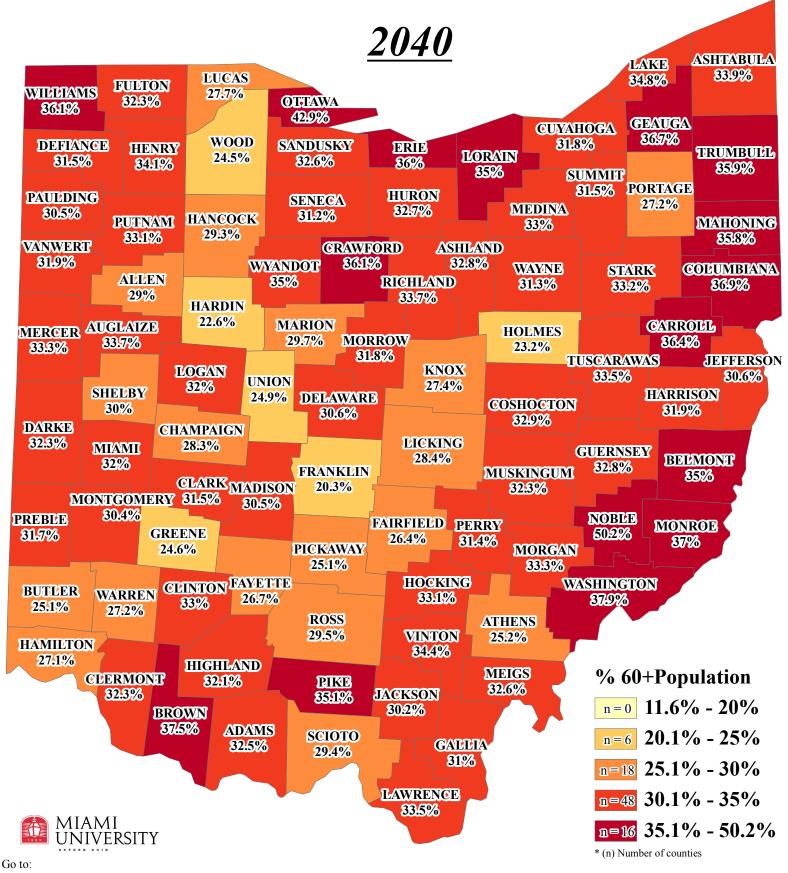

## **SCRIPPS** Ohio's 60+ Projected Population by County

http://scripps.muohio.edu/content/maps-ohios-60-population-county-1990-2050 to download individual maps (PDF, J-PEG, TIFF formats available).

Note: % categories are based on the quintile points with adjustments; Color scheme based on Brewer (2000). www.colorbrewer2.org. Citation: Yamashita, T. (2012). Maps of Ohio's 60+ Population by County 1990-2050. Scripps Gerontology Center, Miami University, Oxford, OH. Data Sources: U.S. Census Bureau (2012). U.S. Census 1990, 2000 & 2010 data; Ritchey, P. N., Mehdizadeh, S., & Yamashita, T. (2012). Projections of Ohio's Population. Scripps Gerontology Center, Oxford, OH.