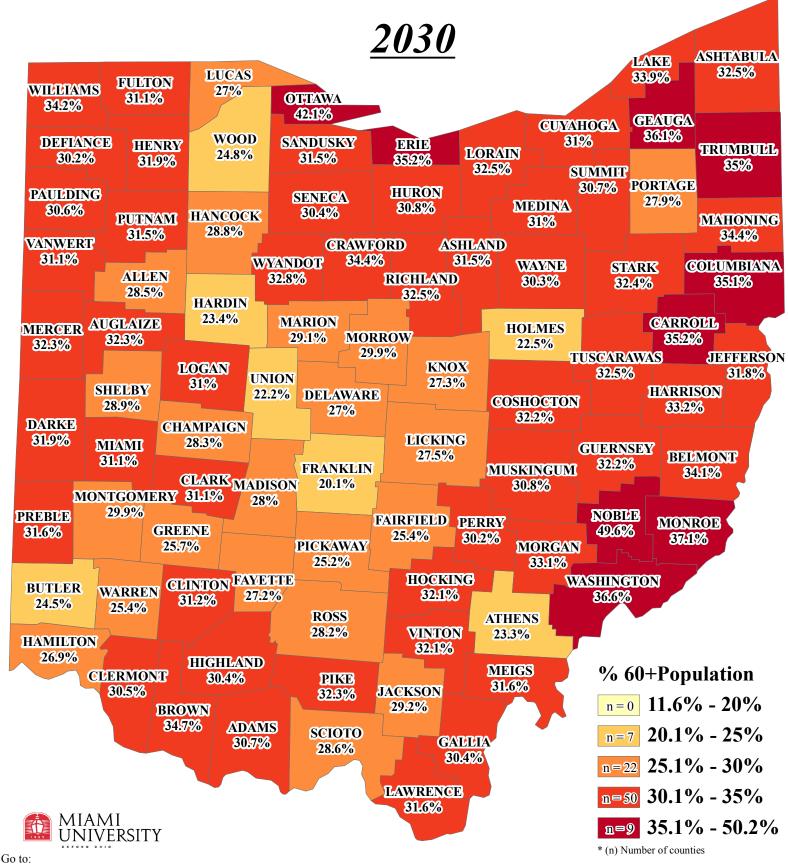

## **SCRIPPS** Ohio's 60+ Projected Population by County

http://scripps.muohio.edu/content/maps-ohios-60-population-county-1990-2050 to download individual maps (PDF, J-PEG, TIFF formats available).

Note: % categories are based on the quintile points with adjustments; Color scheme based on Brewer (2000). www.colorbrewer2.org. Citation: Yamashita, T. (2012). Maps of Ohio's 60+ Population by County 1990-2050. Scripps Gerontology Center, Miami University, Oxford, OH. Data Sources: U.S. Census Bureau (2012). U.S. Census 1990, 2000 & 2010 data; Ritchey, P. N., Mehdizadeh, S., & Yamashita, T. (2012). Projections of Ohio's Population. Scripps Gerontology Center, Oxford, OH.