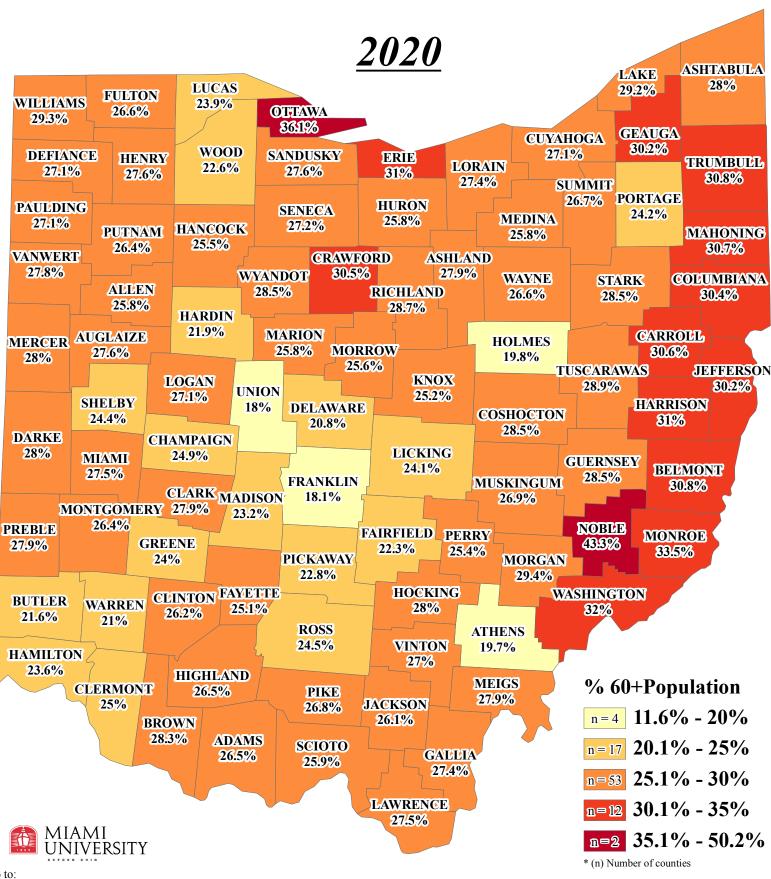

## SCRIPPS GERONTOLOGY CENTER AN ONIO CENTER OF EXCELLENCE

## **Ohio's 60+ Projected Population by County**

Go to:

http://scripps.muohio.edu/content/maps-ohios-60-population-county-1990-2050 to download individual maps (PDF, J-PEG, TIFF formats available).

Note: % categories are based on the quintile points with adjustments; Color scheme based on Brewer (2000). www.colorbrewer2.org. Citation: Yamashita, T. (2012). Maps of Ohio's 60+ Population by County 1990-2050. Scripps Gerontology Center, Miami University, Oxford, OH. Data Sources: U.S. Census Bureau (2012). U.S. Census 1990, 2000 & 2010 data; Ritchey, P. N., Mehdizadeh, S., & Yamashita, T. (2012). Projections of Ohio's Population. Scripps Gerontology Center, Oxford, OH.