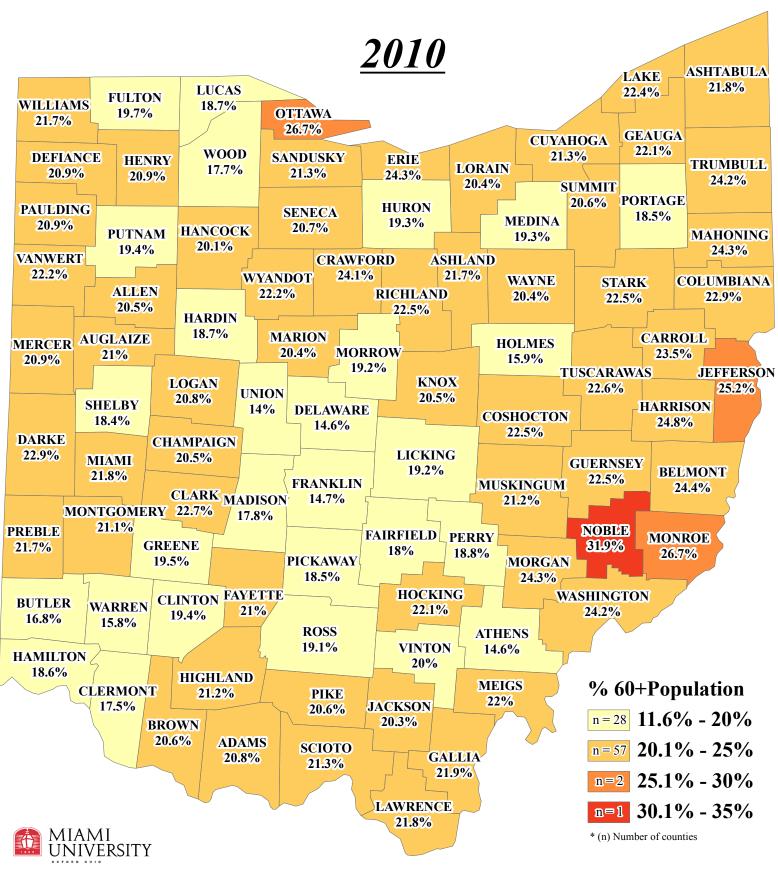

## **Ohio's 60+ Projected Population by County**

Go to:

http://scripps.muohio.edu/content/maps-ohios-60-population-county-1990-2050 to download individual maps (PDF, J-PEG, TIFF formats available).

Note: % categories are based on the quintile points with adjustments; Color scheme based on Brewer (2000). www.colorbrewer2.org. Citation: Yamashita, T. (2012). Maps of Ohio's 60+ Population by County 1990-2050. Scripps Gerontology Center, Miami University, Oxford, OH. Data Sources: U.S. Census Bureau (2012). U.S. Census 2010 data.