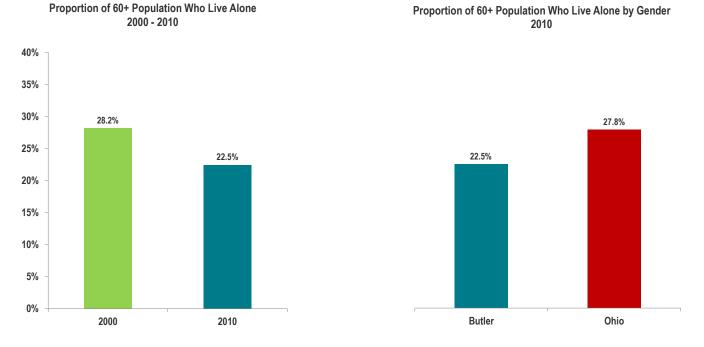

| County 60+ Population (2010)          | 61,947     |
|---------------------------------------|------------|
| County Total Population (2000)        | 332,807    |
| County Total Population (2010)        | 368,130    |
| Ohio Total Population (2010)          | 11,536,494 |
| County 60+ Population (Men) in 2010   | 27,690     |
| County 60+ Population (Women) in 2010 | 34,257     |
| Ohio 60+ Population (2010)            | 2,287,414  |