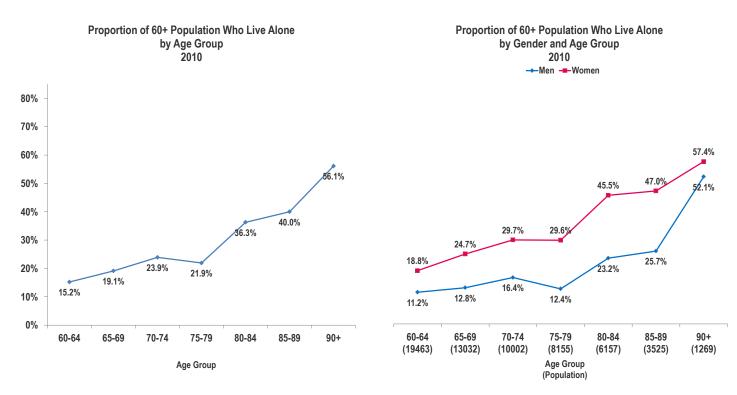

| County 60+ Population (2010)          | 61,947     |
|---------------------------------------|------------|
| County Total Population (2000)        | 332,807    |
| County Total Population (2010)        | 368,130    |
| Ohio Total Population (2010)          | 11,536,494 |
| County 60+ Population (Men) in 2010   | 27,690     |
| County 60+ Population (Women) in 2010 | 34,257     |
| Ohio 60+ Population (2010)            | 2,287,414  |